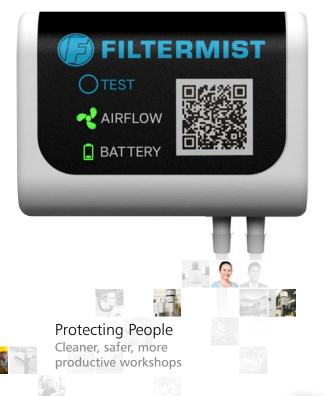

## Part of Absolent Air Care Group

The essential accessory for your Filtermist oil mist collector

An easy to fit, easy to use visual indicator so you can be confident your Filtermist unit is protecting people from exposure to harmful airborne oil mist particles.

The **F Monitor Essential** measures velocity pressure to check the airflow is correct and a simple traffic light system makes it easy for the machine operator to identify any potential issues.

- Uses two standard AA batteries
- No electrical connection required
- Attaches to machine using magnets

www.filtermist.com

A green light flashes on the **F Monitor Essential** to let the machine operator know that the airflow is correct, if the airflow starts to drop the light changes to amber, and if there is a problem it turns red.