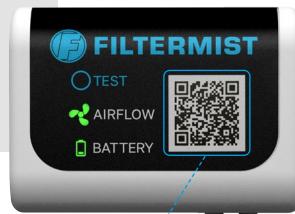

A QR code printed on the front of the monitor directs users to a dedicated web page containing F Monitor Essential resources including the user guide.

Part of Absolent Air Care Group

Contact your local Filtermist distributor to find out more